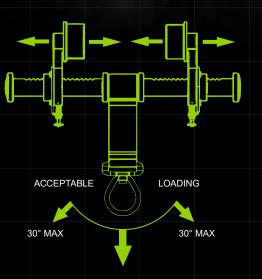

#### **Design Specifications**

A removable and reusable sliding I-beam anchor, easy to place and remove

This anchor is designed to easily roll along the beam while trailing the worker

Adjustable from 3"-10"

Flange Size: 1/4" - 7/8"

Working Load

310-lbs / 140kg

5,000-lbf / 22kN

1000-lbs / 454kg