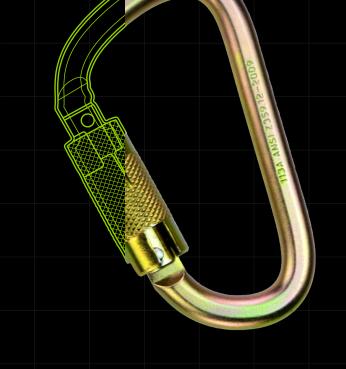

## **CSQ184** Steel Quarter Turn-locking Carabiner

### **Design Specifications**

Gate Opening 0.84 inches

Oval shaped Carabiner made of 0.43" round bar

Self closing & automatic locking type Carabiner

### Locking by Quarter turn nut

#### Alloy steel

| Finish                 | Galvanized with<br>Golden Yellow / Silver<br>passivation. |
|------------------------|-----------------------------------------------------------|
| Min, Breaking Strength | 9000 lbs.                                                 |
| Gate Face Strength     | 3600 lbs.                                                 |
| Gate Side Strength     | 3600 lbs.                                                 |
| Weight                 | 0.584 lbs ±0.02 lbs.                                      |
| Relevant Standards     |                                                           |
| OSHA                   | CFR 1926.502                                              |
|                        | CFR 1910.140                                              |
| ANSI                   | Z359.12-2009                                              |