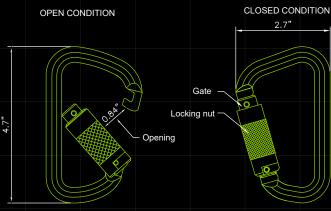

### **Design Specifications**

Gate Opening 0.84 inches

Oval shaped Carabiner made of 0.43" round bar

Self closing & automatic locking type Carabiner

### Locking by Quarter turn nut