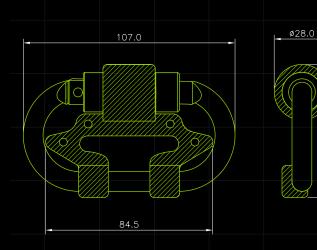

# Material Specifications

| Material               | Alloy Steel                                        |
|------------------------|----------------------------------------------------|
| Separator              | High-density polyethylene                          |
| Finish                 | Zinc plated with<br>Yellow / Silver<br>passivation |
| Min. Breaking Strength | 5170 lbs.                                          |
| Weight                 | 0.584 lbs ±0.02 lbs.                               |
| Relevant Standards     |                                                    |
| ANSI                   | Z359.12-2009                                       |