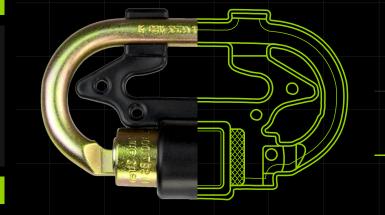

## **CSQ275** Dual Connector Carabiner for Twin SRL's

### **Design Specifications**

The ultimate solution to attach two 6 feet SRL's directly with the user's harness, no additional connector is required. Also reduces the length of swing during the fall thereby preventing the impact of SRL's on the back of the user's head.