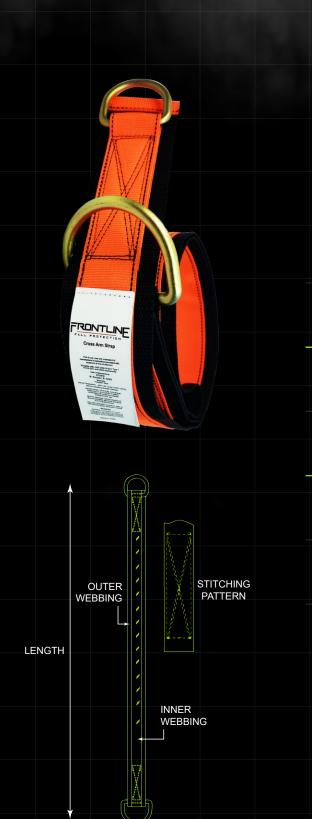

### **Design Specifications**

1.73" wide polyester webbing

Stitched with 2.5" webbing on the back for extra protection

### **Material Specifications** Webbing Polyester Inner Width 1.73" **Outer Width** 2.5" Length 6' Stitching Thread **High-Tenacity Polyester D-ring Material** Alloy Steel **Golden Yellow Galvanized D-ring Finish** 1.4 lbs Total Weight **ANSI Performance Specifications** Webbing Breaking Strength 5000 lbs **D-ring Breaking Strength** 5000 lbs Max. Capacity 310 lbs **Relevant Standards** Z359.18-2017 TYPE T ANSI A10.32-2004 CFR 1926.502 OSHA CFR 1910.140