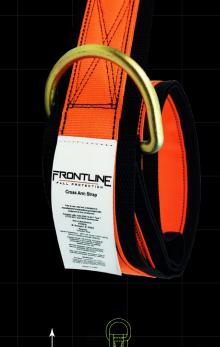

## MPS30 Cross Arm Strap with Reinforced Webbing

#### **Design Specifications**

1.73" wide polyester webbing

Stitched with 2.5" webbing on the back for extra protection

### **Material Specifications**

Webbing Polyester

Inner Width 1.73"

Outer Width 2.5"

Length 30'

Stitching Thread High-Tenacity Polyester

D-ring Material Alloy Steel

D-ring Finish Golden Yellow Galvanized

INNER WEBBING

LENGTH