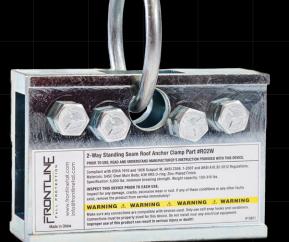

# SPEC SHEET

## **RO2W** 2-Way Standing Seam Roof Anchor

## **Design Specifications**

Zinc-Plated Steel Anchorage Device

Galvanized O-Ring: 3.75" Round

Galvanized O-Ring Thickness: 0.4"

Anchor Size: 2" x 4" x 6"

Base Thickness: 3/8"

Bolts: 1/2"-13, 2-1/2" Grade 5with 1/2" Lock Washers

#### Features and Specs

The Anchor is of high strength, rugged and reusable

Tensile Strength

5,000-lbf/22kN

User Maximum Capacity

130-310 lbs

Material

Zinc-Plated Steel

Application: Standing seam roofs (24 gauge min)

Bolts and washers included with anchor

info@frontlinefall.com

Wide Bracket

1/2"-13, 2-1/2" Grade 5 (4)

WARNINGS:

 Do not skip user instructions supplied with this product.
Alteration or misuse of this product or failure to follow instructions may lead to serious injury or even death.