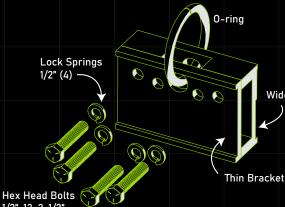

## **Design Specifications**

Zinc-Plated Steel Anchorage Device

Galvanized O-Ring: 3.75" Round

Galvanized O-Ring Thickness: 0.4"

Anchor Size: 2" x 4" x 6"

Base Thickness: 3/8"

Bolts: 1/2"-13, 2-1/2" Grade 5with 1/2" Lock Washers

info@frontlinefall.com

Wide Bracket

1/2"-13, 2-1/2" Grade 5 (4)

WARNINGS:

 Do not skip user instructions supplied with this product.
Alteration or misuse of this product or failure to follow instructions may lead to serious injury or even death.