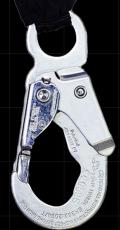

# RPA061S Aramid Fiber Web Single Leg 6ft SRL with Steel Snap Hook End

#### Material

**UHMWPE & Polyester Webbing** 

Thermoplastic Housing

Stainless steel & non-corrosive components

Lifeline Length: 6 ft. (1.8m) Max.

Connector Strength: 5,000 lbs.

User Max Weight Capacity: 310 lbs.

#### **Features**

Compact and lightweight design

Quick-action braking system

Swivel top & side lifeline exit

New Aramid fiber webbing features with UHMWPE & Polyester core