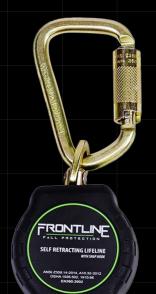

# RPA061S Aramid Fiber Web Single Leg 6ft SRL with Steel Snap Hook End

### **Specifications**

Length: 5.28 inch (134mm)

Width: 3.46 inch (88mm)

Height: 2.01 inch (51mm)

Weight: 1.46 lbs. (0.66kg)

#### Material

**UHMWPE & Polyester Webbing** 

Thermoplastic Housing

Stainless steel & non-corrosive components

Lifeline Length: 6 ft. (1.8m) Max.

Connector Strength: 5,000 lbs.

User Max Weight Capacity: 310 lbs.

#### **Features**

Compact and lightweight design

Quick-action braking system

Swivel top & side lifeline exit

New Aramid fiber webbing features with UHMWPE & Polyester core