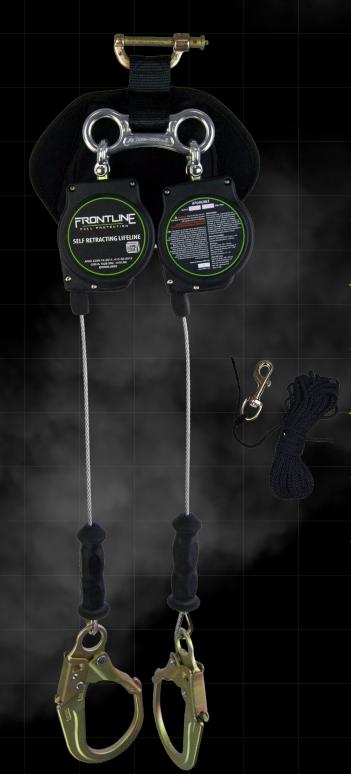

## Leading Edge Cable Twin Leg 8ft SRL with Steel Rebar Hook Ends RPG082RL

## Specifications

Lifeline Length: 8ft. (2.4m)

Connector Strength: 5,000 lbs.

User Max Weight Capacity: 310 lbs.

Application: Can be used for Leading Edge and Non-Leading Edge applications

Length: 6.46 inch (164mm)

Width: 8.86 inch (225mm)

Height: 2.36 inch (60mm)

Weight: 7.47 lbs. (3.39kg)

#### Material

Galvanized steel cable wire

Thermoplastic Housing

Stainless steel & non-corrosive components

#### Features

Quick-action braking system

Side lifeline exit with rubber (TPV) ergonomic handle

Light connector for twin-leg SRL direct attachment to harness

Backpack style energy absorber