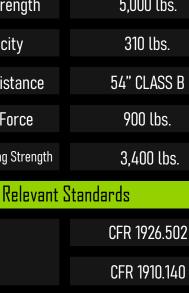

### **ANSI Performance Specifications**

**Connector Strength** 

5,000 lbs.

Max. Capacity

Max. Arrest Distance

Avg. Arrest Force

Cable Min. Breaking Strength

OSHA

**ANSI** 

WARNINGS:

• Do not skip user instructions supplied with this product. Alteration or misuse of this product or failure to follow instructions may lead to serious injury or even death.

Z359.14-2014

A10.32-2012

info@frontlinefall.com

2023 NW 84th Ave, Miami FL, 33122