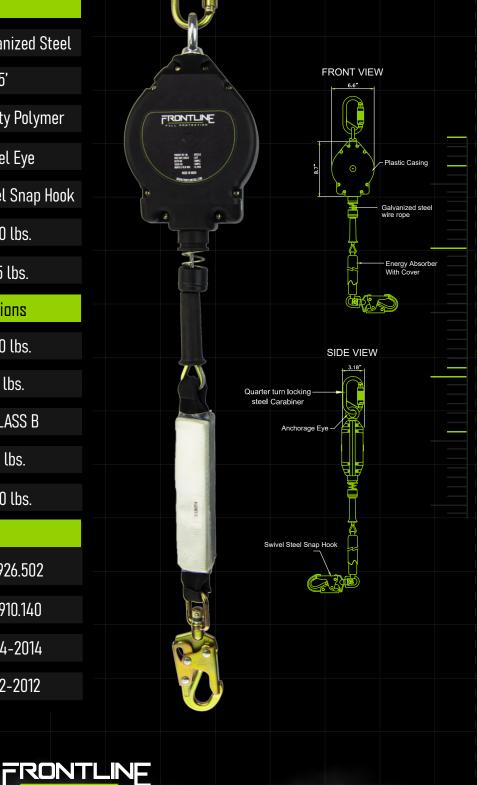

## **RPG25LE** Leading Edge Cable 25ft SRL with Steel Snap Hook End

## **Material Specifications**

| Cable                           | 7/32" Galvanized Steel |
|---------------------------------|------------------------|
| Length                          | 25'                    |
| Casing                          | Heavy-Duty Polymer     |
| Anchorage Connector             | Swivel Eye             |
| Connector                       | Swivel Steel Snap Hook |
| Gate Strength                   | 3,600 lbs.             |
| Total Weight                    | 11.35 lbs.             |
| ANSI Performance Specifications |                        |
| Connector Strength              | 5,000 lbs.             |
| Max. Capacity                   | 310 lbs.               |
| Max. Arrest Distance            | 54" CLASS B            |
| Avg. Arrest Force               | 900 lbs.               |
| Cable Min. Breaking Strength    | 3,400 lbs.             |
| Relevant Standards              |                        |
| OSHA                            | CFR 1926.502           |
|                                 | CFR 1910.140           |
| ANSI                            | Z359.14-2014           |
|                                 | A10.32-2012            |
|                                 |                        |